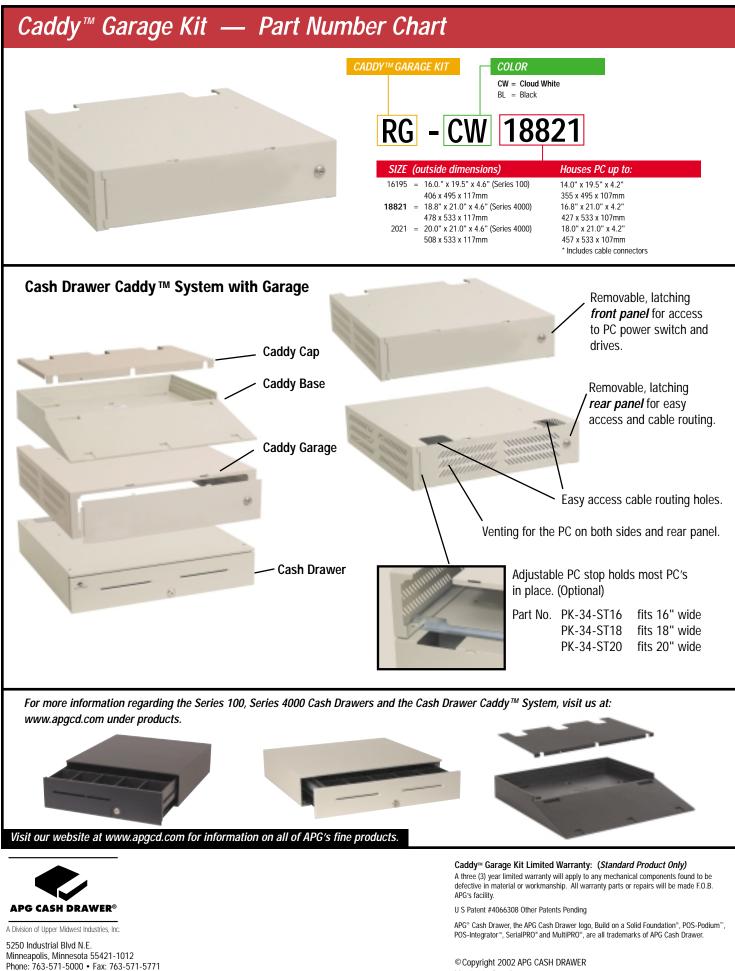

APG's Caddy<sup>™</sup> Garage takes POS integrated systems to a new level. A Variety of PC's can now be a part of the POS component 'stack'. The PC, along with the cabling, fits inside the Caddy Garage with access through latching front and back panels.

## Loaded With Features And Benefits:

- Making Open Systems POS a snap!
- Integrates a PC into the retail environment, creating a clean register look.
- Sturdy foundation for the Caddy Kit and other POS Systems.
- ◆ Three sizes to match the Cash Drawer Caddy<sup>™</sup> System.
- Ventilated to allow airflow to your PC.
- ✤ Front and rear latching panels hide PC from view.
- Removable panels makes cable routing easy.